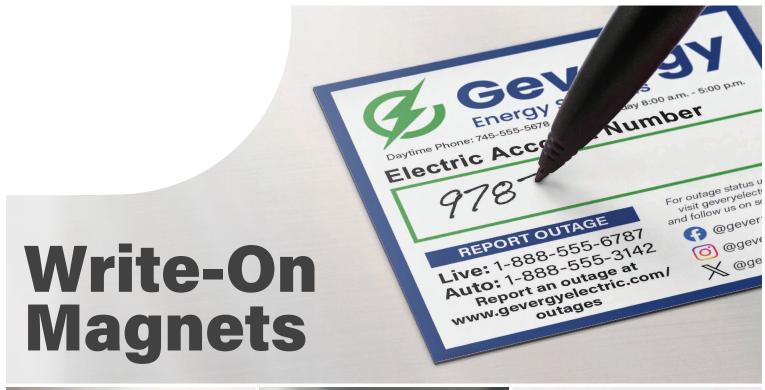

Write-On Magnets provide a pen-receptive surface for important information that stays put! The matte laminated surface offers a non-glare, writable surface ideal for recording permanent details using a ballpoint pen (the writing is not erasable). Smooth metal surfaces like a refrigerator, filing cabinet, toolbox, or locker make these magnets perfect for displaying essential information such as on-call numbers for healthcare providers, repair technicians, guest log-in credentials, or new account numbers with VIP service codes.