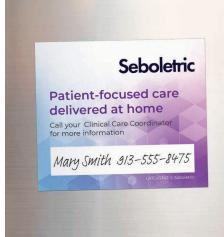

Write-On Magnets provide a pen-receptive surface for important information that stays put! The matte laminated surface offers a non-glare, writable surface ideal for recording permanent details using a ballpoint pen (the writing is not erasable). Smooth metal surfaces like a refrigerator, filing cabinet, toolbox, or locker make these magnets perfect for displaying essential information such as on-call numbers for healthcare providers, repair technicians, guest log-in credentials, or new account numbers with VIP service codes.