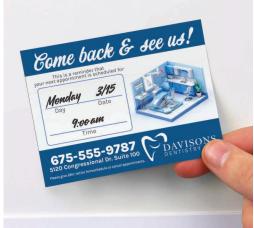

Write-On Magnets provide a pen-receptive surface for important information that stays put! The matte laminated surface offers a non-glare, writable surface ideal for recording permanent details using a ballpoint pen (the writing is not erasable). Smooth metal surfaces like a refrigerator, filing cabinet, toolbox, or locker make these magnets perfect for displaying essential information such as on-call numbers for healthcare providers, repair technicians, guest log-in credentials, or new account numbers with VIP service codes.