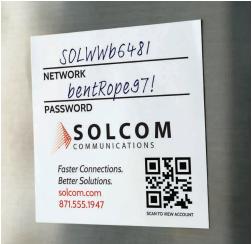

Write-On Magnets provide a pen-receptive surface for important information that stays put! The matte laminated surface offers a non-glare, writable surface ideal for recording permanent details using a ballpoint pen (the writing is not erasable). Smooth metal surfaces like a refrigerator, filing cabinet, toolbox, or locker make these magnets perfect for displaying essential information such as on-call numbers for healthcare providers, repair technicians, guest log-in credentials, or new account numbers with VIP service codes.