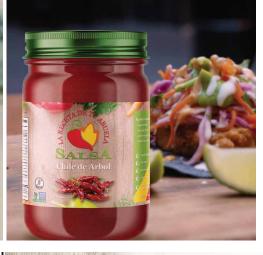

## **PRIME LABELS**

naturally simple

Antibacterial Disinfecting Wipes

Kills Cold & Flu Vie

The description "prime label" is a consumer packaging term for the label featured prominently on the front of a product. These labels represent the brand image, attract attention, and play an important role in the buying decision. Prime Labels are generally printed in 4-color process on high-end roll label substrates with superior design elements and intricate text or detail. Popular point of purchase markets such as food, beverage, cosmetics, personal care, and household products use Prime Labels.

## **Popular Applications Include:**

- Food & Beverages
- Health Products
- Cosmetic Items
- Consumer Goods
- Electronics
- Packaging

**Prime Labels** 

are ideal for fine

details, nutrition

labels, logos, and

product warnings.