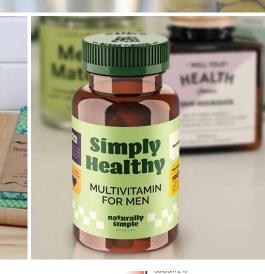

## **PRIME LABELS**

naturally simple

Antibacterial Disinfecting Wipes

Kills Cold & Flu Vie

The description "prime label" is a consumer packaging term for the label featured prominently on the front of a product. These labels represent the brand image, attract attention, and play an important role in the buying decision. Prime Labels are generally printed in 4-color process on high-end roll label substrates with superior design elements and intricate text or detail. Popular point of purchase markets such as food, beverage, cosmetics, personal care, and household products use Prime Labels.

## **Popular Applications Include:**

- Food & Beverages
- Health Products
- Cosmetic Items
- Consumer Goods
- Electronics
- Packaging

**Prime Labels** 

are ideal for fine

details, nutrition

labels, logos, and

product warnings.